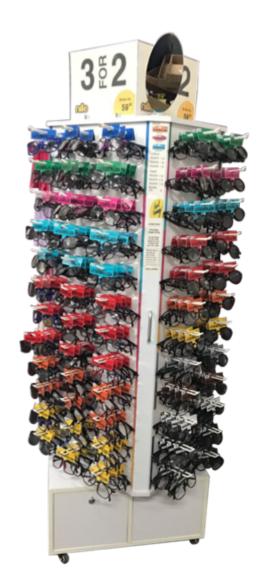

### Display #2650

- Rotatable Display
- All sides with hanger(Total 3 sides), each hanger can hold 4pcs of reading glassess OR 3pcs of sunglasses with 2 drawers & rolls

#### Each display can hold:

• Reading glasses: 3 x 12 x 4 x 4 = 576pcs

• Sunglasses: 3 x 12 x 3 x 4 = 432pcs

• Display size: 50 x 50 x 170cm

Mateiral: Acrylic