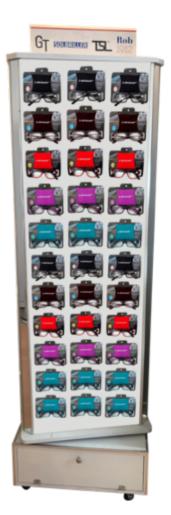

### Display#2655

- Rotatable Display
- 2-sides with hangers
- Each hanger can hold 4pcs of reading glasses
- Drawer for storage of case or pouch

#### Each display can hold:

Reading glasses: 264pcs

• Size: 50 x 50 x 170cm

• Material: Acrylic For enquiry, please contact:

info@charmingo.hk Tel: 852-3957 0366