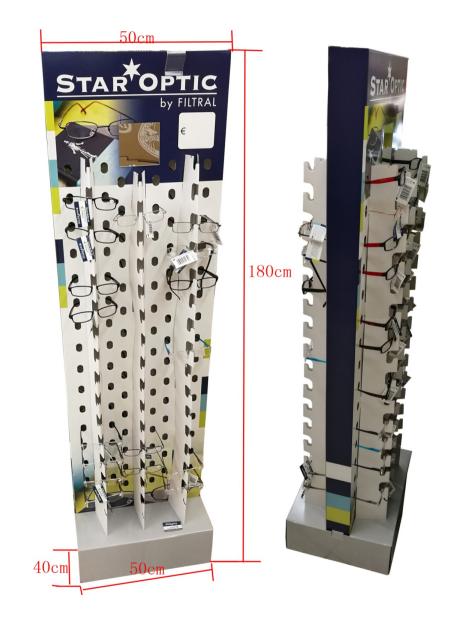

### Display #2605

- Mixed Rotatable Display
- Left side of display with hangers, Each hanger can hold 3pcs of sunglasses OR 5pcs of reading glasses.
- Right side of display with individual hanging holes, can hold 8 x 6 x 2 = 96pcs of glasses

#### Each display can hold:

- Sunglasses: 4 x 8 x 3 + 96 = 192pcs
- Reading galsses: 4 x 8 x 5 + 96 = 256pcs
- Material: Corrugated paper with plastic mirror