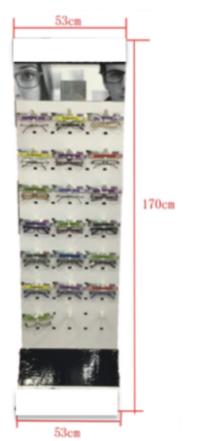

### Display#2668

- 1 side of display, with hangers
- Each hanger can hold 3pcs of sunglasses OR 4pcs of reading glasses.

#### Each display can hold:

- Reading glasses:4 x 14 x 4 = 224pcs
- Sunglasses: 4 x 14 x 3 = 168pcs

• Size: 60 x 30cm x 170cm

Material: Iron

For enquiry, please contact: info@charmingo.hk

Tel: 852-3957 0366