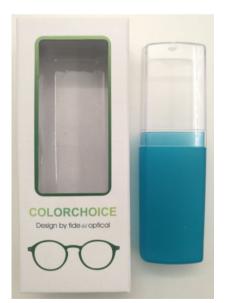

## Display#2659

- Table Display (it is on the casher)
- Each display can hold:

**Reading glasses: 96pcs** 

- Size: 100 x 49cm x 19cm
- Material: Corrugated Paper
- Package is included:
- Hard paper box
- Plastic case