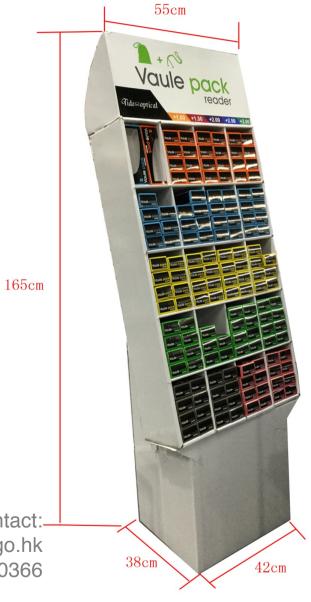

## Display#2671

Vaule pack Big paper display

• Each display can hold:

**Reading glasses: 160pcs** 

• Size: 165 x 38 x 55cm

• Material: Corrugated Paper

• Packing included:

Paper window box

Microfiber pouch

Cord

For enquiry, please contact: info@charmingo.hk

Tel: 852-3957 0366