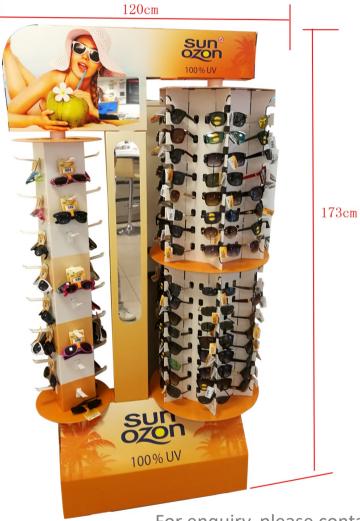

### Display #2605

- Mixed Rotatable Display
- Left side of display with hangers, Each hanger can hold 3pcs of sunglasses OR 5pcs of reading glasses.
- Right side of display with individual hanging holes, can hold 8 x 6 x 2 = 96pcs of glasses

#### Each display can hold:

- Sunglasses: 4 x 8 x 3 + 96 = 192pcs
- Reading galsses: 4 x 8 x 5 + 96 = 256pcs
- Material: Corrugated paper with plastic mirror