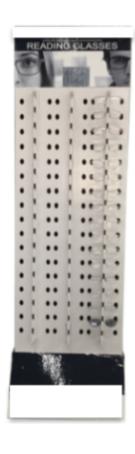

#### Display#2670

- Big paper display
- Each display can hold:

Reading glasses: 160pcs

• Material: Corrugated Paper

• Package incl:

Hard paper box

Plastic case

## Display#2671

Vaule pack Big paper display

• Each display can hold:

**Reading glasses: 160pcs** 

• Size: 165 x 38 x 55cm

• Material: Corrugated Paper

• Packing included:

Paper window box

Microfiber pouch

Cord

For enquiry, please contact: info@charmingo.hk

Tel: 852-3957 0366