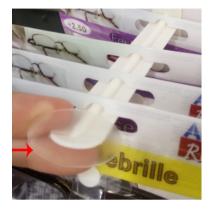

#### Each display can hold:

• Sunglasses: 3 x 7 x 4 = 84pcs

• Reading glasses: 5 x 7 x 4 = 140pcs

Material: Corrugated paper

Similar as attached picture shown

A clip in the bottom of the hanger prevent glasses from falling