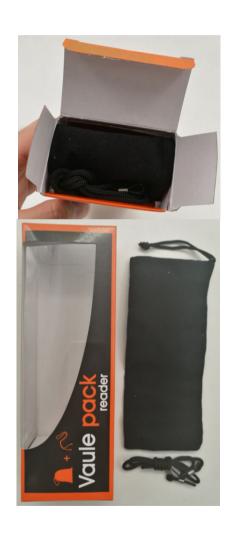

## Display#2671

Vaule pack Big paper display

• Each display can hold:

**Reading glasses: 160pcs** 

• Size: 165 x 38 x 55cm

• Material: Corrugated Paper

• Packing included:

Paper window box

Microfiber pouch

Cord

For enquiry, please contact: info@charmingo.hk

Tel: 852-3957 0366