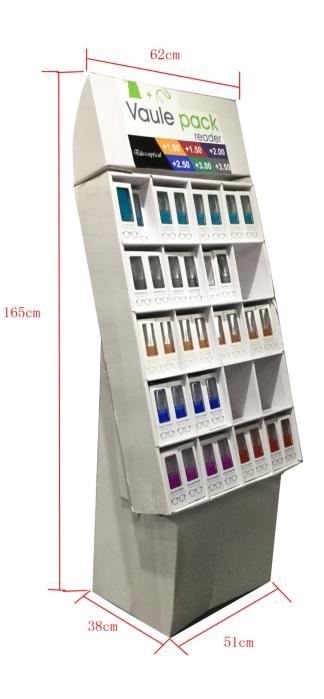

## Display#2671

Vaule pack Big paper display

• Each display can hold:

**Reading glasses: 160pcs** 

• Size: 165 x 38 x 55cm

• Material: Corrugated Paper

• Packing included:

Paper window box

Microfiber pouch

Cord

For enquiry, please contact: info@charmingo.hk

Tel: 852-3957 0366