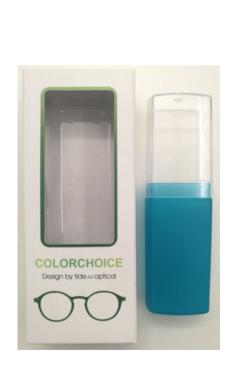

## Display#2659

- Table Display (it is on the casher)
- Each display can hold:

**Reading glasses: 96pcs** 

- Size: 100 x 49cm x 19cm
- Material: Corrugated Paper
- Package is included:
- Hard paper box
- Plastic case