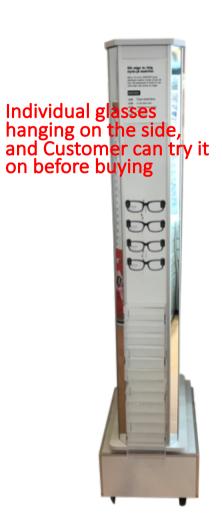

### Display#2668

- 1 side of display, with hangers
- Each hanger can hold 3pcs of sunglasses OR 4pcs of reading glasses.

#### Each display can hold:

- Reading glasses:4 x 14 x 4 = 224pcs
- Sunglasses: 4 x 14 x 3 = 168pcs

• Size: 60 x 30cm x 170cm

Material: Iron

For enquiry, please contact: info@charmingo.hk

Tel: 852-3957 0366