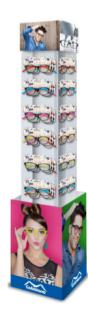

cs of sunglasses OR 5pcs of reading glasses** Back side with individual handing hole, can hold 51pcs of sunglasses or reading glasses.

#### Each display can hold:

• Sunglasses: Front: 3 x 7 x 3 = 63pcs

Back: 3 x 17 = 51pcs

Total: 63 + 51 = 114pcs

• Reading glasses: Front: 3 x 7 x 5 = 105pcs

Back: 3 x 17 = 51pcs

Total: 105 + 51 = 156pcs

• Material: Corrugated paper with plastic

mirror

Front

Back





## Display#2612

- Rotatable Display
- All sides with 7 hangers (total 4 sides),
  Each hanger can hold 3pcs of sunglasses
  OR 5pcs of reading glasses

#### Each display can hold:

• Sunglasses: 3 x 7 x 4 = 84pcs

• Reading glasses: 5 x 7 x 4 = 140pcs

Material: Corrugated paper



Similar as attached picture shown



A clip in the bottom of the hanger prevent glasses from falling



### Display #2613

- 2-sides display
- **■** Both sides with individual hanging holes.
- **Each side can hold:**  $3 \times 16 = 48 pcs$

Each display can hold:

 $2 \times 48 = 96pcs$ 

■ Material: Corrugated paper with plastic mirror



### Display #2650

- Rotatable Display
- All sides with hanger(Total 3 sides), each hanger can hold 4pcs of reading glassess OR 3pcs of sunglasses with 2 drawers & rolls

#### Each display can hold:

• Reading glasses: 3 x 12 x 4 x 4 = 576pcs

• Sunglasses: 3 x 12 x 3 x 4 = 432pcs

• Display size: 50 x 50 x 170cm

Mateiral: Acrylic



### Display#2655

- Rotatable Display
- 2-sides with hangers
- Each hanger can hold 4pcs of reading glasses
- Drawer for storage of case or pouch

#### Each display can hold:

Reading glasses: 264pcs

• Size: 50 x 50 x 170