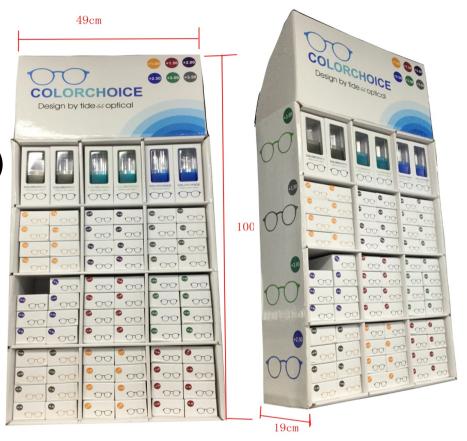

## Display#2659

- Table Display (it is on the casher)
- Each display can hold:

**Reading glasses: 96pcs** 

- Size: 100 x 49cm x 19cm
- Material: Corrugated Paper
- Package is included:
- Hard paper box
- Plastic case