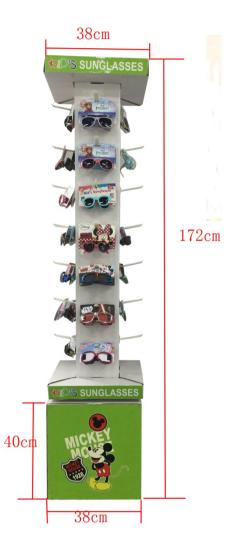

## Display#2612

- Rotatable Display
- All sides with 7 hangers (total 4 sides),
  Each hanger can hold 3pcs of sunglasses
  OR 5pcs of reading glasses

#### Each display can hold:

• Sunglasses: 3 x 7 x 4 = 84pcs

• Reading glasses: 5 x 7 x 4 = 140pcs

Material: Corrugated paper

Similar as attached picture shown

A clip in the bottom of the hanger prevent glasses from falling