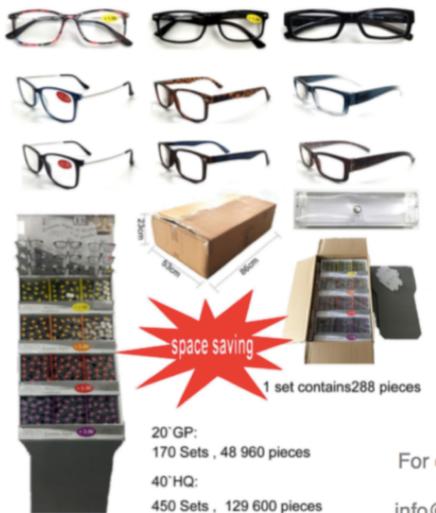

#### Display#2607

- Display divided into 12 storages.
- Each storage can hold 24pcs of reading glasses (Each glasses packed into a bottom case)

#### Each display can hold:

• 24 x 12 = 288pcs

• Size : 50 x 70 x 140 cm

Materials : Corrugated paper

For enquiry, please contact:

info@charmingo.hk Tel: 852-3957 0366