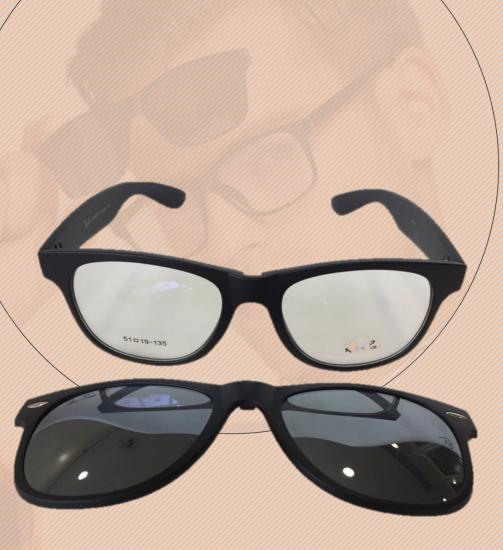

Magnetic Interchangeable Lenses Eyewear is a great solution

FCEU, 160 -2 510 20100 0

AND, with our brand new locking system, it brings more reliable and safety experience to wearer.