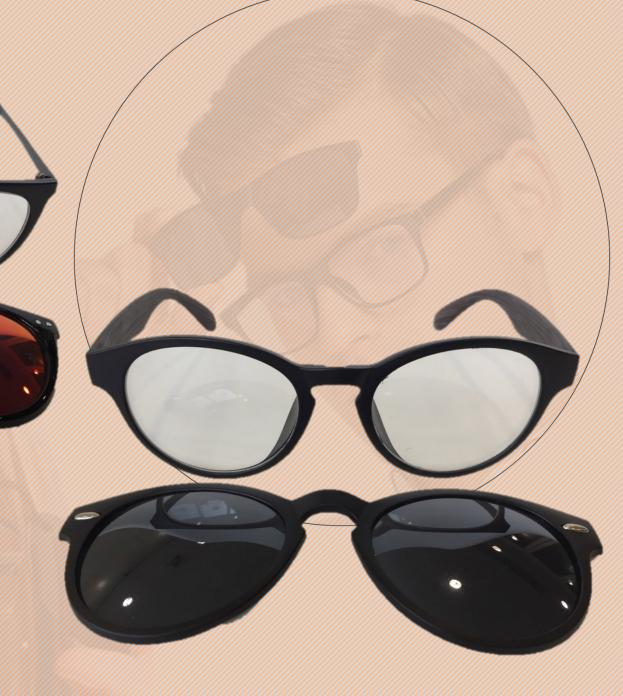

Magnetic Interchangeable Lenses Eyewear is a great solution

FCEU, 160 -2 510 20100 0

AND, with our brand new locking system, it brings more reliable and safety experience to wearer.