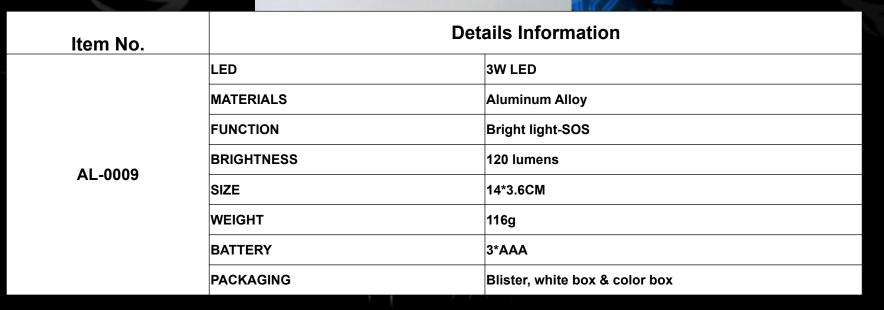

#### Accessories Products Electric LED torch

| Item No. | Detai      | Details Information                                 |  |
|----------|------------|-----------------------------------------------------|--|
|          | LED        | Domestic 3w LED                                     |  |
|          | MATERIALS  | Aluminum Alloy                                      |  |
|          | FUNCTION   | Bright light-low light-Strobe(it can be adjustable) |  |
| AL-0005  | BRIGHTNESS | 60-70 lumens                                        |  |
|          | SIZE       | 11*3.5*2.7CM                                        |  |
|          | WEIGHT     | 60g                                                 |  |
|          | BATTERY    | 3*AAA                                               |  |
|          | PACKAGING  | Blister, white box & color box                      |  |
|          |            |                                                     |  |