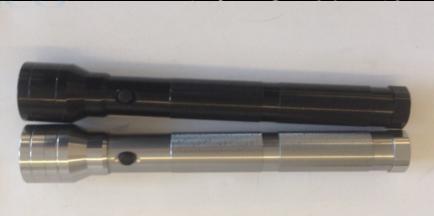

#### Accessories Products Electric LED torch

| Details Information |                                                             |
|---------------------|-------------------------------------------------------------|
| LED                 | 3W LED bulb                                                 |
| MATERIALS           | Aluminum Alloy                                              |
| BRIGHTNESS          | 120 lumens                                                  |
| SIZE                | 31*5.5*4CM                                                  |
| WEIGHT              | 279g                                                        |
| BATTERY             | 3*D                                                         |
| PACKAGING           | Blister                                                     |
|                     | LED<br>MATERIALS<br>BRIGHTNESS<br>SIZE<br>WEIGHT<br>BATTERY |

For enquiry, please contact : Info@charmingo.hk Tel : 852-3957 0366