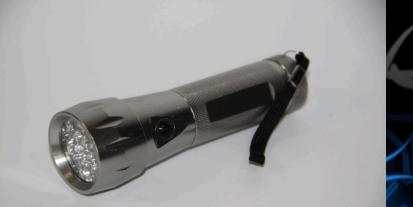

#### Accessories Products Electric LED torch

| Item No. | Details Information |                                |
|----------|---------------------|--------------------------------|
|          | LED                 | 9 LED                          |
|          | MATERIALS           | Aluminum Alloy                 |
|          | BRIGHTNESS          | 20 lumens                      |
| AL-0008  | SIZE                | 3.3*9.8CM                      |
|          | WEIGHT              | 50g                            |
|          | BATTERY             | 3*AAA                          |
|          | PACKAGING           | Blister, white box & color box |

For enquiry, please contact : Info@charmingo.hk Tel : 852-3957 0366