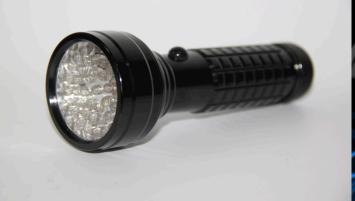

#### Accessories Products Electric LED torch

| Item No. | Details Information |                                |
|----------|---------------------|--------------------------------|
|          | LED                 | 45 LED                         |
|          | MATERIALS           | Aluminum Alloy                 |
|          | BRIGHTNESS          | 50-60 lumens                   |
| AL-0012  | SIZE                | 15*5.6CM                       |
|          | WEIGHT              | 189g                           |
|          | BATTERY             | 4*AAA                          |
|          | PACKAGING           | Blister, white box & color box |