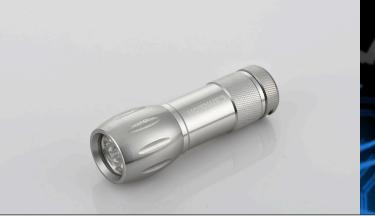

#### Accessories Products Electric LED torch

| Item No. | Details Information |                                                     |
|----------|---------------------|-----------------------------------------------------|
|          | LED                 | 3W LED                                              |
|          | MATERIALS           | Alluminum Alloy                                     |
|          | FUNCTION            | Bright light-low light-Strobe(it can be adjustable) |
| AL-0010  | SIZE                | 9.2*2.6CM                                           |
|          | WEIGHT              | 65g                                                 |
|          | BATTERY             | 1*AA                                                |
|          | PACKAGING           | Blister, white box & leather box                    |