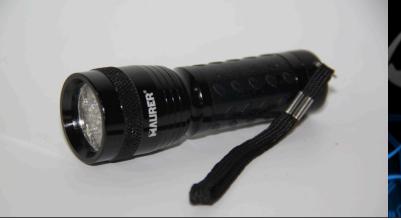

hk Tel : 852-3957 0366

#### Accessories Products Electric LED torch



| Item No. | Details Information |                                |
|----------|---------------------|--------------------------------|
|          | LED                 | 45 LED                         |
|          | MATERIALS           | Aluminum Alloy                 |
|          | BRIGHTNESS          | 50-60 lumens                   |
| AL-0012  | SIZE                | 15*5.6CM                       |
|          | WEIGHT              | 189g                           |
|          | BATTERY             | 4*AAA                          |
|          | PACKAGING           | Blister, white box & color box |

For enquiry, please contact : Info@charmingo.hk Tel : 852-3957 0366

#### Accessories Products Electric LED torch



| ltem No. |            | Details Information     |  |
|----------|------------|-------------------------|--|
|          | LED        | 14LED                   |  |
|          | MATERIALS  | Aluminum Alloy          |  |
|          | BRIGHTNESS | 20-40 lumens            |  |
| AL-0013  | SIZE       | 10.2*3.2CM              |  |
|          | WEIGHT     | 72.5g                   |  |
|          | BATTERY    | 3*AAA                   |  |
|          | PACKAGING  | White box & display box |  |

For enquiry, please contact : Info@charmingo.hk Tel : 852-3957 0366

#### Accessories Products Electric LED torch



| Item No. | Details Information |                                            |
|----------|---------------------|--------------------------------------------|
| AL-0014  | LED