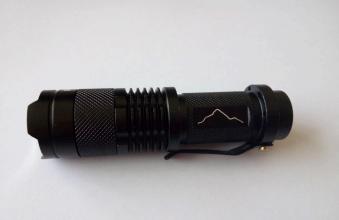

#### Accessories Products Electric LED torch

| Item No. | Details Information |                                             |
|----------|---------------------|---------------------------------------------|
|          | LED                 | xpe 3w led                                  |
|          | MATERIALS           | Aluminum Alloy                              |
|          | BRIGHTNESS          | 120 lumens                                  |
| AL-0004  | SIZE                | 95*26*2MM                                   |
|          | WEIGHT              | 40g(included battery) 63g(included battery) |
|          | BATTERY             | 1*AA                                        |
|          | PACKAGING           | Blister, white box & color box              |