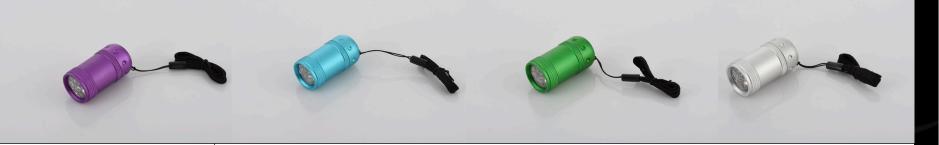

#### Accessories Products Electric LED torch

| ltem No. |            | Details Information |  |
|----------|------------|---------------------|--|
|          | LED        | 6 LED               |  |
|          | MATERIALS  | Aluminum Alloy      |  |
|          | BRIGHTNESS | 20-40 lumens        |  |
| AL-0015  | SIZE       | 4.5*2.6CM           |  |
|          | WEIGHT     | 32g                 |  |
|          | BATTERY    | 2*CR2032            |  |
|          | PACKAGING  | Display box         |  |

For enquiry, please contact : Info@charmingo.hk Tel : 852-3957 0366