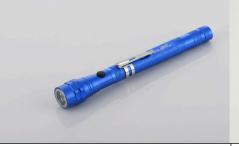

#### Accessories Products Electric LED torch

| Details Information |                                               |
|---------------------|-----------------------------------------------|
| LED                 | 3 LED                                         |
| MATERIALS           | Aluminum Alloy                                |
| SIZE                | 170*21*16MM                                   |
| WEIGHT              | 90.5g                                         |
| BATTERY             | LR 44                                         |
| PACKAGING           | Blister, white box, color box & display box   |
|                     | LED<br>MATERIALS<br>SIZE<br>WEIGHT<br>BATTERY |