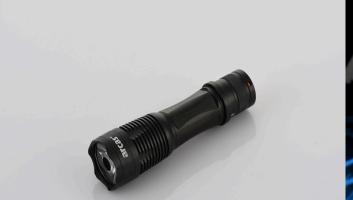

#### Accessories Products Electric LED torch

| Item No. | Detai      | Details Information                                 |  |
|----------|------------|-----------------------------------------------------|--|
|          | LED        | Domestic 3w LED                                     |  |
|          | MATERIALS  | Aluminum Alloy                                      |  |
|          | FUNCTION   | Bright light-low light-Strobe(it can be adjustable) |  |
| AL-0005  | BRIGHTNESS | 60-70 lumens                                        |  |
|          | SIZE       | 11*3.5*2.7CM                                        |  |
|          | WEIGHT     | 60g                                                 |  |
|          | BATTERY    | 3*AAA                                               |  |
|          | PACKAGING  | Blister, white box & color box                      |  |
|          |            |                                                     |  |