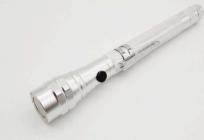

#### Accessories Products Electric LED torch

| Details Information |                                               |
|---------------------|-----------------------------------------------|
| LED                 | 3 LED                                         |
| MATERIALS           | Aluminum Alloy                                |
| SIZE                | 170*21*16MM                                   |
| WEIGHT              | 90.5g                                         |
| BATTERY             | LR 44                                         |
| PACKAGING           | Blister, white box, color box & display box   |
|                     | LED<br>MATERIALS<br>SIZE<br>WEIGHT<br>BATTERY |