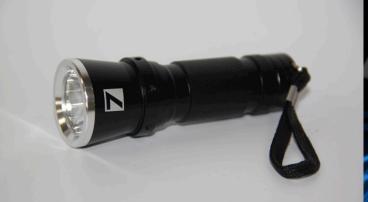

#### Accessories Products Electric LED torch

| Item No. | Detai      | Details Information                                 |  |
|----------|------------|-----------------------------------------------------|--|
|          | LED        | Domestic 3w LED                                     |  |
|          | MATERIALS  | Aluminum Alloy                                      |  |
|          | FUNCTION   | Bright light-low light-Strobe(it can be adjustable) |  |
| AL-0005  | BRIGHTNESS | 60-70 lumens                                        |  |
|          | SIZE       | 11*3.5*2.7CM                                        |  |
|          | WEIGHT     | 60g                                                 |  |
|          | BATTERY    | 3*AAA                                               |  |
|          | PACKAGING  | Blister, white box & color box                      |  |
|          |            |                                                     |  |