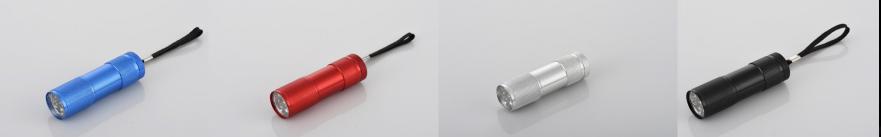

#### Accessories Products Electric LED torch

| Item No. | Details Information |                                             |
|----------|---------------------|---------------------------------------------|
|          | LED                 | 9 LED                                       |
|          | MATERIALS           | Aluminum Alloy                              |
|          | BRIGHTNESS          | 20 lumens                                   |
| AL-0001  | SIZE                | 2.65*8.5CM                                  |
|          | WEIGHT              | 40g                                         |
|          | BATTERY             | 3*AAA                                       |
|          | PACKAGING           | Blister, white box, color box & display box |