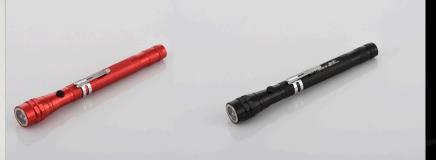

#### Accessories Products Electric LED torch

| Details Information |                                               |
|---------------------|-----------------------------------------------|
| LED                 | 3 LED                                         |
| MATERIALS           | Aluminum Alloy                                |
| SIZE                | 170*21*16MM                                   |
| WEIGHT              | 90.5g                                         |
| BATTERY             | LR 44                                         |
| PACKAGING           | Blister, white box, color box & display box   |
|                     | LED<br>MATERIALS<br>SIZE<br>WEIGHT<br>BATTERY |