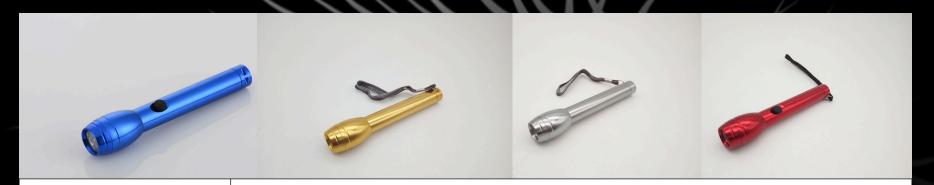

|  |
|          | MATERIALS  | Aluminum Alloy                                      |  |
|          | FUNCTION   | Bright light-low light-Strobe(it can be adjustable) |  |
| AL-0005  | BRIGHTNESS | 60-70 lumens                                        |  |
|          | SIZE       | 11*3.5*2.7CM                                        |  |
|          | WEIGHT     | 60g                                                 |  |
|          | BATTERY    | 3*AAA                                               |  |
|          | PACKAGING  | Blister, white box & color box                      |  |
|          |            |                                                     |  |

MAURER

For enquiry, please contact : Info@charmingo.hk Tel : 852-3957 0366

#### Accessories Products Electric LED torch



| Item No. | Details Information |                         |
|----------|---------------------|-------------------------|
|          | LED                 | 6 LED                   |
|          | MATERIALS           | Aluminum Alloy          |
|          | BRIGHTNESS          | 20 lumens               |
| AL-0006  | SIZE                | 14.3*2.8*1.9CM          |
|          | WEIGHT              | 68g                     |
|          | BATTERY             | 2*AA                    |
|          | PACKAGING           | White box & display box |

For enquiry, please contact : Info@charmingo.hk Tel : 852-3957 0366

# CHARMINGC

PACKAGING

#### **Accessories Products Electric LED torch**

| ltem No. |            | De | etails Information   |  |
|----------|------------|----|------------------