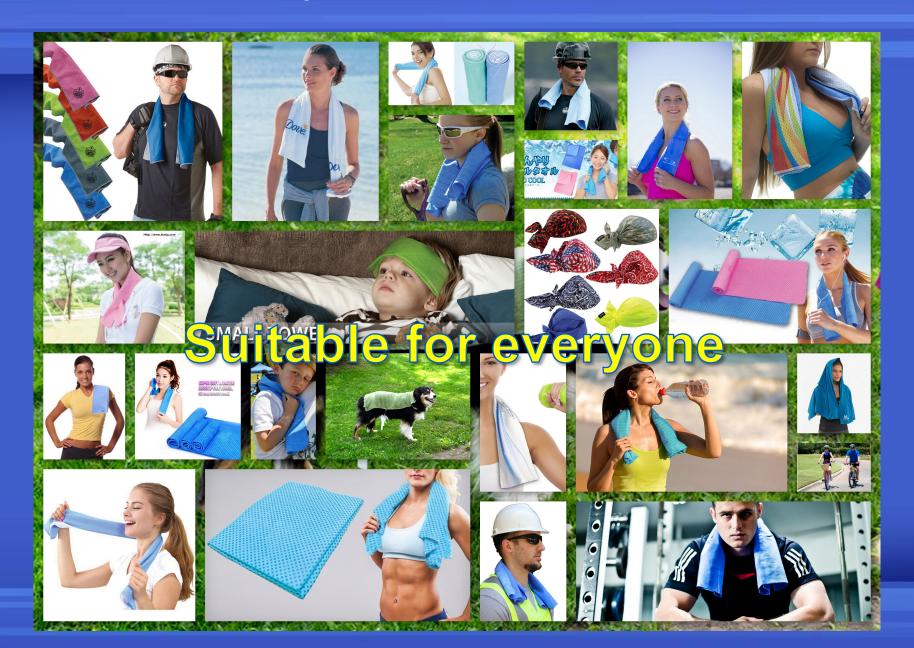

#### **About Cooling Towel**

Stay cool and dry with Cooling Towel. The towel is made of hyper-evaporative material that retains water while remaining dry to the touch. When wet, cooling towel becomes considerably cooler than the outside air and provides cooling relief. Simply soak the towel in cold water and place it around your neck or over your head. It works well at outdoor events. The Cooling Towel is effective for hours to keep you comfortable while doing your favorite activity at home or on the go.