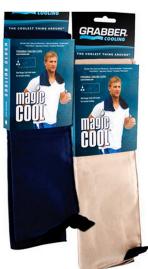

#### **About Cooling Towel**

Stay cool and dry with Cooling Towel. The towel is made of hyper-evaporative material that retains water while remaining dry to the touch. When wet, cooling towel becomes considerably cooler than the outside air and provides cooling relief. Simply soak the towel in cold water and place it around your neck or over your head. It works well at outdoor events. The Cooling Towel is effective for hours to keep you comfortable while doing your favorite activity at home or on the go.

- Stays cool for hours
- Hyper-evaporative material helps keep you dry
- Machine washable
- Wicks moisture away from your skin
- Material is soft when dry