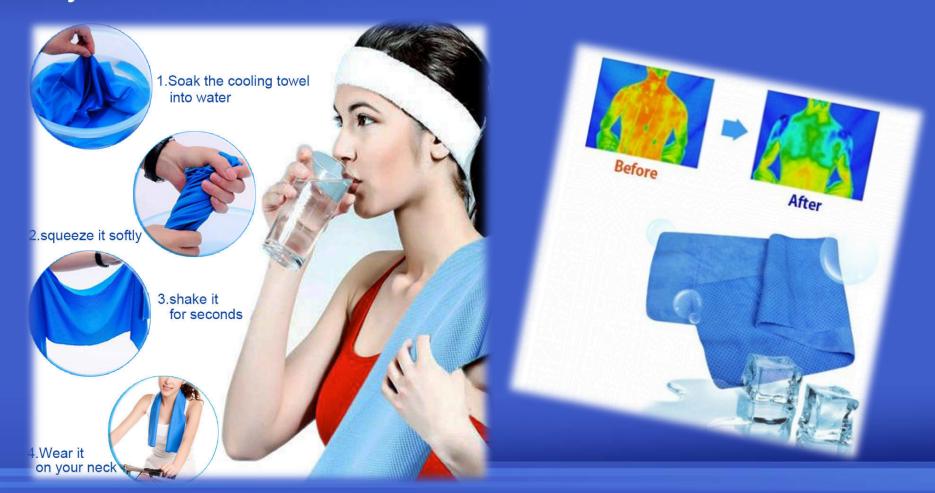

#### **About Cooling Towel**

Stay cool and dry with Cooling Towel. The towel is made of hyper-evaporative material that retains water while remaining dry to the touch. When wet, cooling towel becomes considerably cooler than the outside air and provides cooling relief. Simply soak the towel in cold water and place it around your neck or over your head. It works well at outdoor events. The Cooling Towel is effective for hours to keep you comfortable while doing your favorite activity at home or on the go.

#### Easy to use

Have interest? Contact us for details and sample right away at email: <a href="mailto:info@charmingo.hk">info@charmingo.hk</a> or Tel: 852-3957 0899

Logo or even picture can be printed on the cooling towel. Just send your drawing or photo for sampling.