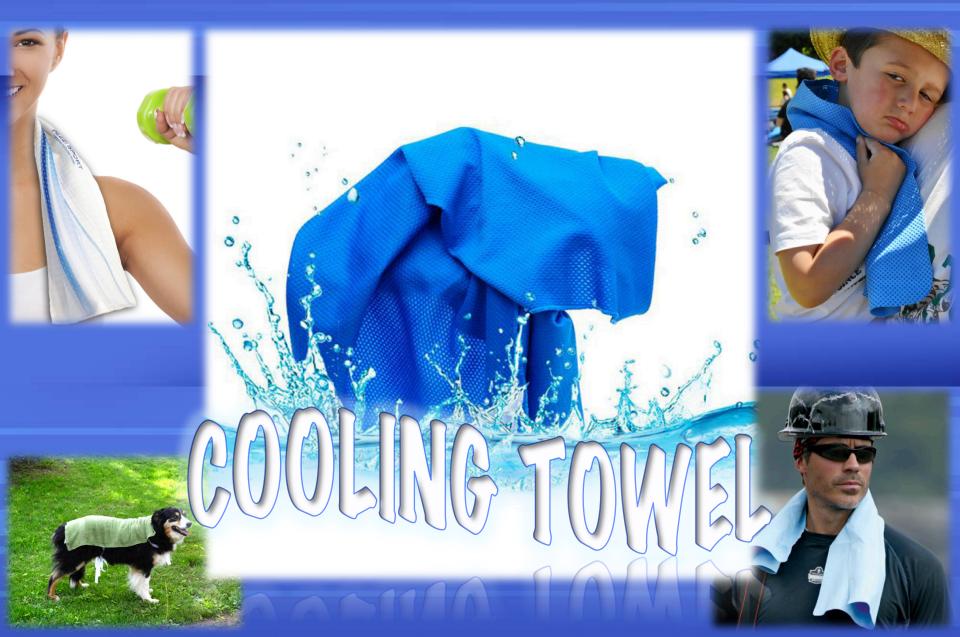

#### **About Cooling Towel**

Stay cool and dry with Cooling Towel. The towel is made of hyper-evaporative material that retains water while remaining dry to the touch. When wet, cooling towel becomes considerably cooler than the outside air and provides cooling relief. Simply soak the towel in cold water and place it around your neck or over your head. It works well at outdoor events. The Cooling Towel is effective for hours to keep you comfortable while doing your favorite activity at home or on the go.

- Stays cool for hours
- Hyper-evaporative material helps keep you dry
- Machine washable
- Wicks moisture away from your skin
- Material is soft when dry